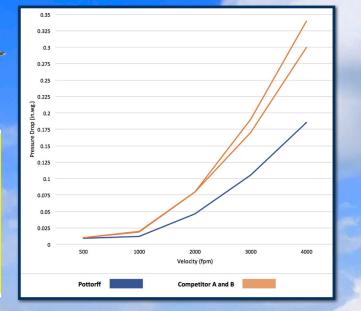

## POTTORFF

Pottorff's **CD-57** (parallel blade action) and **CD-58** (opposed blade action) control dampers employ full symmetrical aluminum airfoil blades and a rugged aluminum hat channel to provide extremely low leakage and best-in-class air performance in medium to high pressure and velocity applications such as data centers, warehouses and distribution centers.