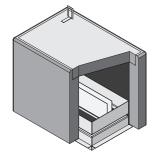

Pottorff supplied our 1 hour rated CFD-521-IP Ceiling Radiation Damper for this project. The CFD-521-IP features butterfly style blades and an R-6.5 insulated duct board outlet box.

## POTTORFF SUPPLIED CEILING RADIATION DAMPERS FOR THIS COMPLEX

Our CFD-521 line of Ceiling Radiation Dampers employs butterfly style blades for point-of-origin control of radiant heat in HVAC systems. These dampers are installed horizontally in the ceiling membrane of combustible floor-ceiling or roof-ceiling assemblies with fire resistance rating up to and including 1 hour.

**CFD-521**: 1 hour – Ceiling Radiation Damper – Butterfly Style Blade

**CFD-521-BT:** 1 hour – Ceiling Radiation Damper – Butterfly Style Blade R-6.3 Insulated Outlet Box

**CFD-521-IP**: 1 hour – Ceiling Radiation Damper – Butterfly Style Blade R-6.5 Insulated Duct Board Outlet Box