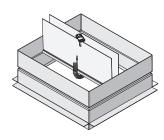

Pottorff supplied our 1 hour rated CFD-521-IP Ceiling Radiation Damper for this project. The CFD-521-IP features butterfly style blades and an R-6.5 insulated duct board outlet box.

## POTTORFF SUPPLIED CEILING RADIATION DAMPERS FOR THIS COMPLEX

Our CFD-521 line of Ceiling Radiation Dampers employs butterfly style blades for point-of-origin control of radiant heat in HVAC systems. These dampers are installed horizontally in the ceiling membrane of combustible floor-ceiling or roof-ceiling assemblies with fire resistance rating up to and including 1 hour.

**CFD-521**: 1 hour – Ceiling Radiation Damper – Butterfly Style Blade

**CFD-521-BT:** 1 hour – Ceiling Radiation Damper – Butterfly Style Blade R-6.3 Insulated Outlet Box

**CFD-521-IP**: 1 hour – Ceiling Radiation Damper – Butterfly Style Blade R-6.5 Insulated Duct Board Outlet Box