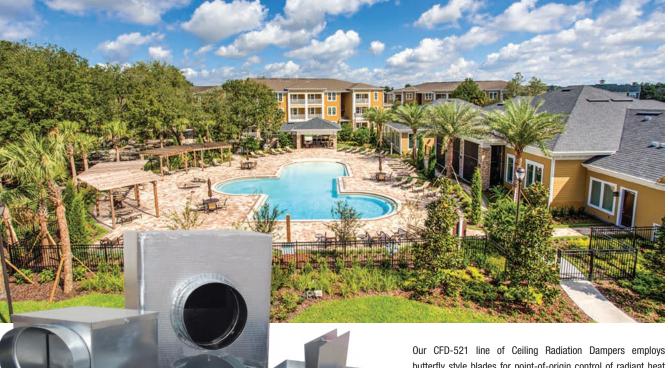

Pottorff supplied our 1 hour rated CFD-521-IP Ceiling Radiation Damper for this project. The CFD-521-IP features butterfly style blades and an R-6.5 insulated duct board outlet box.

## POTTORFF SUPPLIED CEILING RADIATION DAMPERS FOR THIS COMPLEX

Our CFD-521 line of Ceiling Radiation Dampers employs butterfly style blades for point-of-origin control of radiant heat in HVAC systems. These dampers are installed horizontally in the ceiling membrane of combustible floor-ceiling or roof-ceiling assemblies with fire resistance rating up to and including 1 hour.